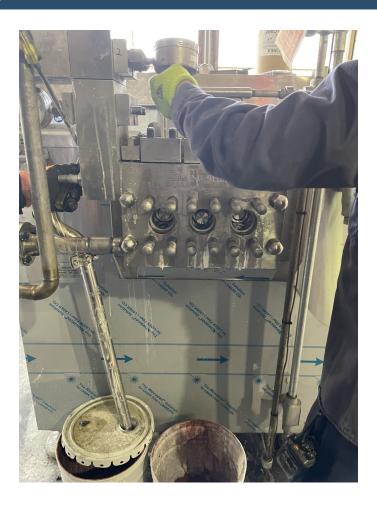

Backed up by a dedicated engineering team, our technicians follow a simple process to ensure your equipment is serviced in a safe and efficient manner.

- Once on site, techs complete required safety training, lock out tag out procedures, and execute an initial evaluation with site personnel.
- Techs then disassemble the equipment, removing & replacing all wear components, before cleaning, sanitizing, and reassembly.
- If included in the scope of work, technicians stay for equipment start up and/or hands on operator training and provide detailed service summaries & future considerations.
- We service & train end users on a complete range of process equipment including PHEs, SSHEXs, Evaporators, homogenizers, pumps, and valves.